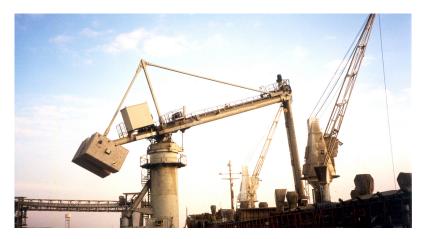

## **INCREASED CEMENT IMPORT IN EGYPT**

This Siwertell ship unloader is installed and operating for El Fahd Co. in Egypt, for increased capacities of the cement import. Thanks to a specially designed reach extendor feature, the unloader can reach into all corners of the ship's hold which minimises clean-up time substantially.

### **About**

The unloader is installed as a stationary unit and is part of a large cement import terminal located in the Mediterranean port of Damietta.

It is equipped with a Siwertell reach extender attached on the lower part of the vertical conveyor for improved reach in the cargo hold.